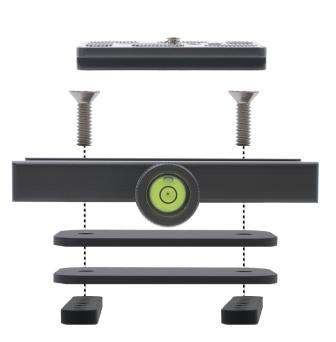

## Scout Camera Box Quick Release Kit

SKU: QR\_SCOUT\_BOX

The quick release plate attaches to the camera.

This clamp holds the camera and quick release plate. It is held in place with the two included screws.

Two 1/8" spacers are included for centering the lens. This may be required for certain cameras and/or lenses.

These rails are attached to the inside of the camera box per the template instructions.

• • • • When using a small camera body like a Canon Rebel use both included spacers, when using a larger camera like a Canon 6D or Nikon D600 no spacers are required. The same screws can be used to mount the Arca Clamp with or without spacers.