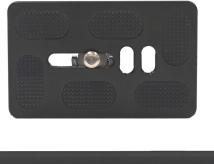

## Scout Camera Box Quick Release Kit

SKU: QR\_SCOUT\_BOX

The quick release plate attaches to the camera.

This clamp holds the camera and quick release plate. It is held in place with the two included screws.